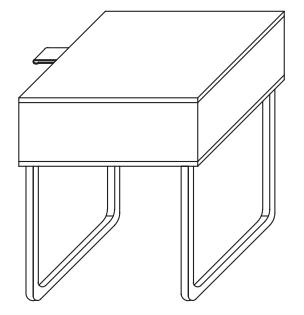

# **NOAH** BEDSIDE TABLE

INDOOR USE ONLY · SIMPLE ASSEMBLY REQUIRED

H 50 CM x W 45 CM x L 35 CM

LOAD LIMIT: Top Shelf: 35KG · Drawer: 10KG

Frame: Metal | Top and shelf: MDF

MADE IN MALAYSIA

**WARNING** Do not stand on product. Do not use as a step ladder. Only use on even surfaces. Do not use product unless all bolts, screws and knobs are firmly secured. Product should be anchored to wall or other suitable surface to prevent tipping. Do not use power tools for assembly. Failure to follow these warnings could result in serious injury.