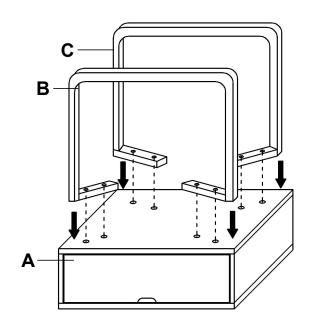

Step 2

Step 1

#### ASSEMBLY Step 3 **INSTRUCTIONS**

Please read instructions carefully. Remove all wrapping material, staples and packing straps from the outer carton. Check the assembly guide to ensure you have all required components before you begin assembly. Assembling this product on a soft surface protects its finish.