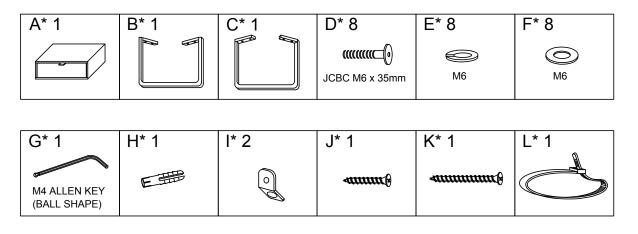

---|----------------------------------------------|-----------|------|
| G* 1 H* 1<br>M4 ALLEN KEY | l* 2<br>₩ 0 | J* 1                                         | K* 1<br>⊲ | L* 1 |

# ASSEMBLY INSTRUCTIONS

Please read instructions carefully. Remove all wrapping material, staples and packing straps from the outer carton. Check the assembly guide to ensure you have all required components before you begin assembly. Assembling this product on a soft surface protects its finish.







Step 5

# ASSEMBLY INSTRUCTIONS

Please read instructions carefully. Remove all wrapping material, staples and packing straps from the outer carton. Check the assembly guide to ensure you have all required components before you begin assembly. Assembling this product on a soft surface protects its finish.







#### WARNING

In order to prevent overturning this product must be used with wall attachment device provided.

**NOTE:** This tipping restraint hardware can not be used on brick or wood. You should seek an appropriate alternative for wall materials other than plaster.