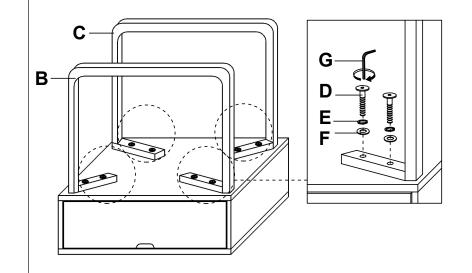

Step 4

| A* 1 B* 1                 | C* 1        | D* 8<br>(((((((((((((((((((((((((((((((((((( | E* 8      | F* 8 |
|---------------------------|-------------|----------------------------------------------|-----------|------|
| G* 1 H* 1<br>M4 ALLEN KEY | l* 2<br>₩ 0 | J* 1                                         | K* 1<br>⊲ | L* 1 |

Step 5