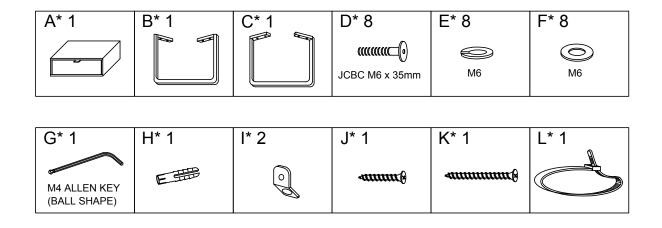

Step 4

| A* 1 B* 1                 | C* 1        | D* 8<br>(((((((((((((((((((((((((((((((((((( | E* 8      | F* 8 |
|---------------------------|-------------|----------------------------------------------|-----------|------|
| G* 1 H* 1<br>M4 ALLEN KEY | l* 2<br>₩ 0 | J* 1                                         | K* 1<br>⊲ | L* 1 |