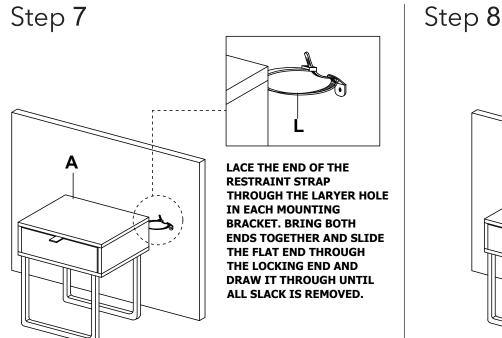

# ASSEMBLY INSTRUCTIONS

Please read instructions carefully. Remove all wrapping material, staples and packing straps from the outer carton. Check the assembly guide to ensure you have all required components before you begin assembly. Assembling this product on a soft surface protects its finish.