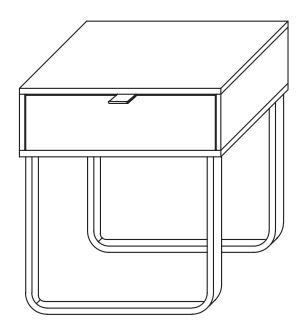

# **NOAH** BEDSIDE TABLE

INDOOR USE ONLY · SIMPLE ASSEMBLY REQUIRED

H 50 CM x W 45 CM x L 35 CM

LOAD LIMIT: Top Shelf: 35KG · Drawer: 10KG

Frame: Metal | Top and shelf: MDF

MADE IN MALAYSIA

**WARNING** Do not stand on product. Do not use as a step ladder. Only use on even surfaces. Do not use product unless all bolts, screws and knobs are firmly secured. Product should be anchored to wall or other suitable surface to prevent tipping. Do not use power tools for assembly. Failure to follow these warnings could result in serious injury.