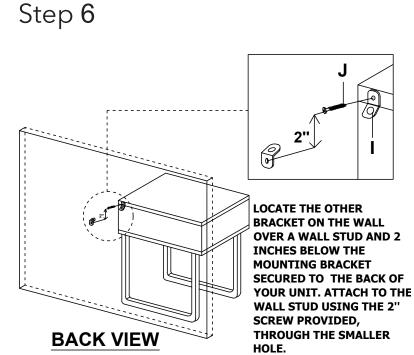

# ASSEMBLY INSTRUCTIONS

Please read instructions carefully. Remove all wrapping material, staples and packing straps from the outer carton. Check the assembly guide to ensure you have all required components before you begin assembly. Assembling this product on a soft surface protects its finish.

Step 5