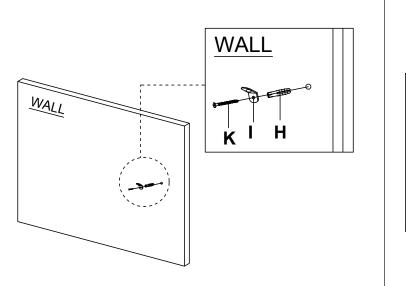

# It is STRONGLY RECOMMENDED that you ANCHOR this product.

Toppling furniture can cause serious injuries and death.

This product has been fitted with an anchor strap/bracket. To prevent your furniture from tipping forward it is strongly recommended that you **securely attach this product** to a wall or other solid surface, using the anchor straps provided and appropriate fixings.

#### **CAUTION:**

For your safely when attaching the anchor fixings, please note the following:

- Check for any electrical wires or plumbing inside the wall before drilling any holes (if unsure please seek professional advice from a qualified trades person)

- Walls are constructed from different materials, for example, masonry (solid brick) or plasterboard lined cavity walls (hollow). It is important that you use the appropriate fixings for your wall type.

#### WARNING

In order to prevent overturning this product must be used with wall attachment device provided.

**NOTE:** This tipping restraint hardware can not be used on brick or wood. You should seek an appropriate alternative for wall materials other than plaster.