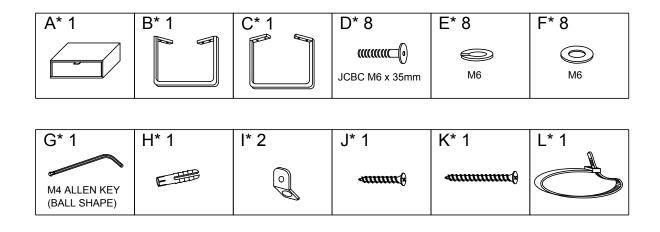

Step 4

| A* 1 B* 1                 | C* 1        | D* 8<br>(((((((((((((((((((((((((((((((((((( | E* 8      | F* 8 |
|---------------------------|-------------|----------------------------------------------|-----------|------|
| G* 1 H* 1<br>M4 ALLEN KEY | l* 2<br>₩ 0 | J* 1                                         | K* 1<br>⊲ | L* 1 |